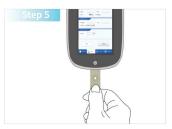

QR Code Calibration

Information Input

Sample Dispense

Automatic detection

Result Output

ESSE3 srl, Via Garibaldi 30 14022 Castelnuovo D.B. (AT) Tel +39 011 99 27 706 Fax +39 011 99 27 506 e-mail esse3@chierinet.it web: www.esse3.dreamgest.com