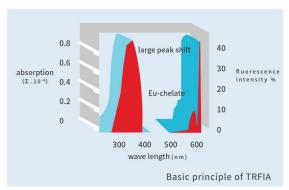

#### Time-resolved Fluorescence Immunoassay (TRFIA) Method:

TRFIA is Super-sensitive detection technique characterized by specific fluorescence of rare earth ions. It is not only highly sensitive, but also overcomes the instability of enzyme marker and is the best choice for immunological detection. The high fluorescence intensity and long life of labeled ionic chelates are beneficial to eliminate the influence of fluorescent substances in samples and environment on the test results.