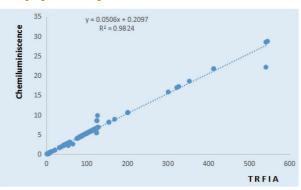

#### Time-resolved Fluorescence Immunoassay (TRFIA) Method:

TRFIA is Super-sensitive detection technique characterized by specific fluorescence of rare earth ions. It is not only highly sensitive, but also overcomes the instability of enzyme marker and is the best choice for immunological detection. The high fluorescence intensity and long life of labeled ionic chelates are beneficial to eliminate the influence of fluorescent substances in samples and environment on the test results.