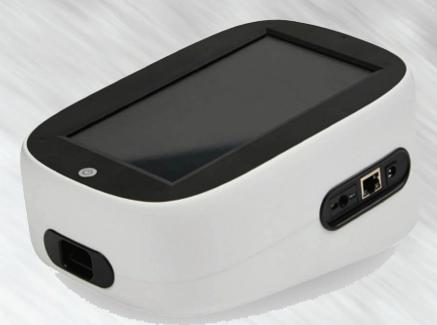

# ES-IF100

Dry Fluorescence Immunoassay Analyzer

### **Dry Fluorescence Immunoassay Analyzer**

#### **Analyzer Introduction**

ES-IF100 uses the advanced method of Time-resolved Fluorescence Immunoassay (TRFIA), for the in-vitro quantitative detection of bio-markers for Diabetes Mellitus, Inflammation, Cardiovascular Diseases, Hormone, Gastric Diseases, Renal Diseases, Tumor, etc. Application: Laboratory, ER, Cardiology, ICU, Respiratory, Pediatrics, etc.

#### **Technical Features**

| Method             | Time-resolved Fluorescence Immunoassay (TRFIA)  |
|--------------------|-------------------------------------------------|
| Specimen           | Serum/Plasma/Whole Blood/Urine                  |
| Weight             | 1.3 kg                                          |
| Dimensions         | 225mm X152mmxX 105mm (LxWxH)                    |
| Screen             | 7 inch touch screen                             |
| Data Storage       | 10000                                           |
| Printer            | Built-in thermal printer                        |
| Battery            | Built-in lithium battery (standby time: 10 hrs) |
| Information System | RS232(LIS/HIS), USB, WIFI, Bluetooth            |